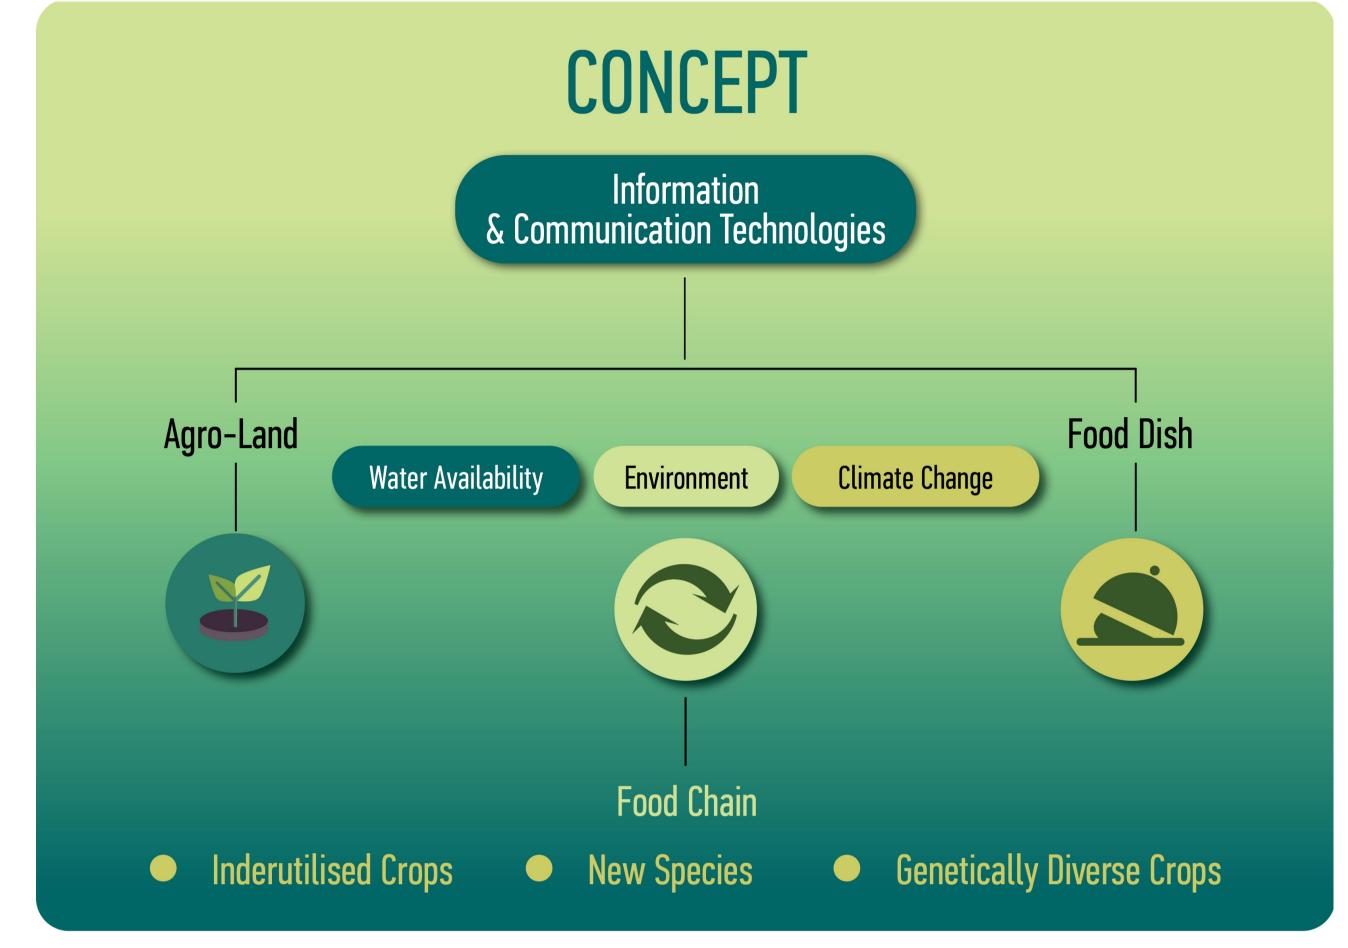

Figure 2: BioValue's Research related WPs

Figure 1: BioValue's Concept

The BIOVALUE tool is a dynamic, and modular agent-based simulation tool of the agri-food value chain with the aim to analyse experimentally the introduction of marginal traditional varieties starting with novel food dish recipes and processed food products and closing the value chain with an extensive breeding program throughout Europe. The proposed tool will be applied to real-world decision-making to extract and augment the value of so far underutilised and genetically diverse crops in Europe. Furthermore, environmental impacts of future water availability and climate change scenarios will be incorporated modularly into the BIOVALUE tool.