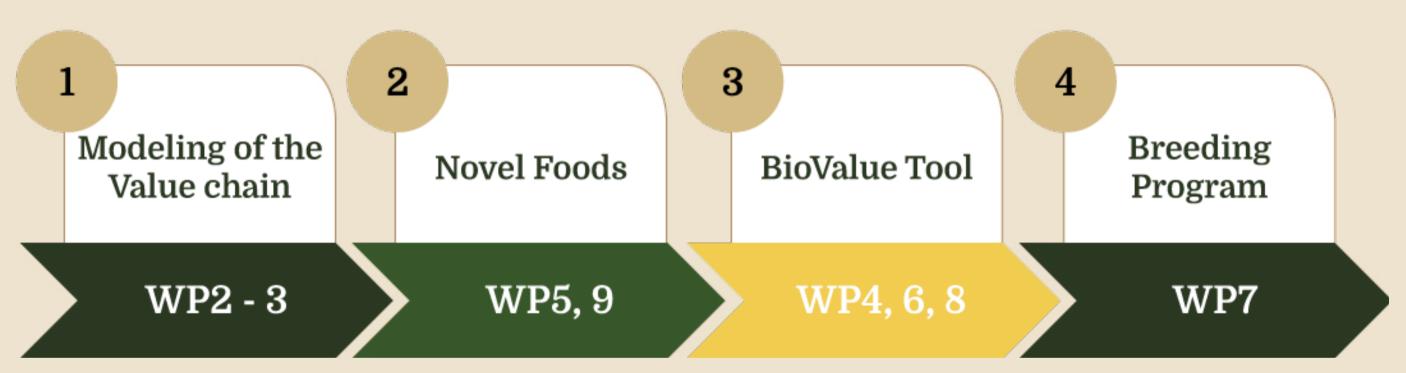

## BioValue is divided into 11 Work

Packages, 3 devoted to the ethical aspects (WP1), the dissemination & exploitation activities (WP10) and the management (WP11), and 8 core research Work Packages (WP2-9), ensuring that scientific excellence is accomplished throughout the project (Figure 2).

Figure 2: BioValue's Research related WPs

Figure 1: BioValue's Concept

The BIOVALUE tool is a dynamic, and modular agent-based simulation tool of the agri-food value chain with the aim to analyse experimentally the introduction of marginal traditional varieties starting with novel food dish recipes and processed food products and closing the value chain with an extensive breeding program throughout Europe. The proposed tool will be applied to real-world decision-making to extract and augment the value of so far underutilised and genetically diverse crops in Europe. Furthermore, environmental impacts of future water availability and climate change scenarios will be incorporated modularly into the BIOVALUE tool.